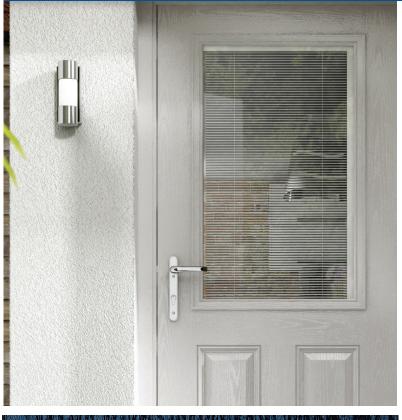

#### STANDARD SPECIFICATION

44mm GRP Composite door leaf with grained surface finish. External colour to be selected from the standard range, Internal colour is White in all cases. Veka FS (fully sculptured) door frame will be white on both sides as standard. Locking mechanism to be Fullex crime beater in compliance with Secure By Design (SBD) and Pas 24: 2012 Enhanced security performance.

## STANDARD FURNITURE

Door is operated by Lever I Lever handles with a solid spindle. There is also an option for split spindle application as required. All doors will be supplied with a Key I Key cylinder (3 keys) All front doors include a letter plate, Knocker, Spy hole & Security chain. See below for colour options and variations. All doors will have an Aluminium Low threshold. Thresholds will be supplied in the same colour as the furniture. ie. Gold or SAA mill finish.