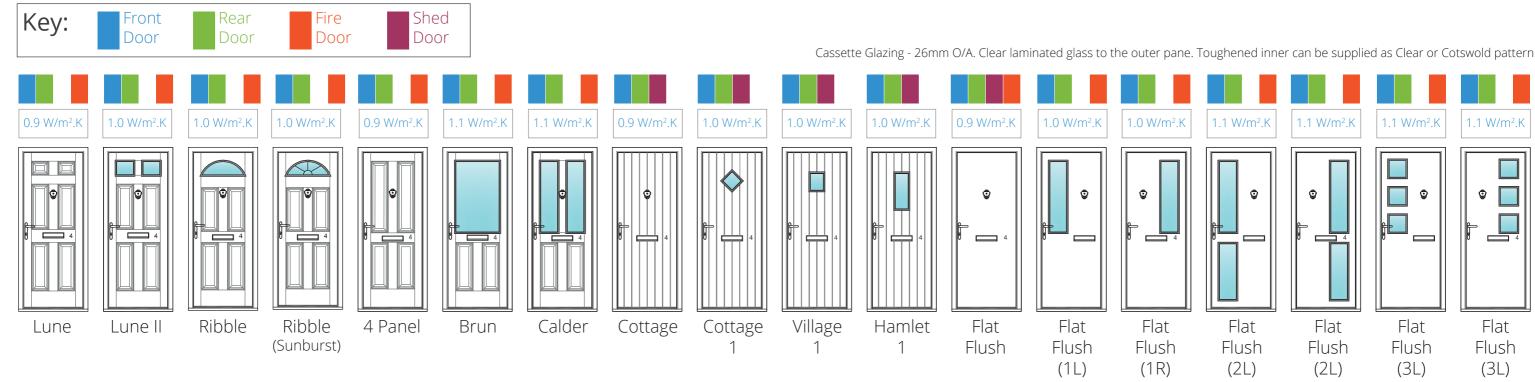

# sovereign group limited

specialising in PVCu windows & doors to the public sector

# GRP Composite Doors for social housing







# SOVEREIGN COMPOSITE DOORS



#### STANDARD SPECIFICATION

44mm GRP Composite door leaf with grained surface finish. External colour to be selected from the standard range, Internal colour is White in all cases. Veka FS (fully sculptured) door frame will be white on both sides as standard. Locking mechanism to be Fullex crime beater in compliance with Secure By Design (SBD) and Pas 24: 2012 Enhanced security performance.









## STANDARD FURNITURE

Door is operated by Lever I Lever handles with a solid spindle. There is also an option for split spindle application as required. All doors will be supplied with a Key I Key cylinder (3 keys) All front doors include a letter plate, Knocker, Spy hole & Security chain. See below for colour options and variations. All doors will have an Aluminium Low threshold. Threshold