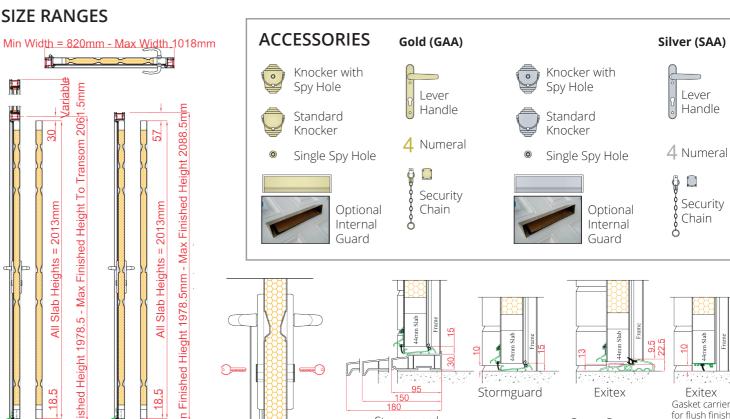

## **SIZE RANGES**

## STANDARD FURNITURE

Door is operated by Lever I Lever handles with a solid spindle. There is also an option for split spindle application as required. All doors will be supplied with a Key I Key cylinder (3 keys) All front doors include a letter plate, Knocker, Spy hole & Security chain. See below for colour options and variations. All doors will have an Aluminium Low threshold. Thresholds will be supplied in the same colour as the furniture. ie. Gold or SAA mill finish.